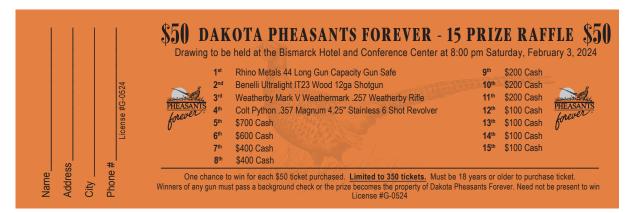

We are again offering an "Early Bird" raffle for a Remington V3 Field 12 ga. shotgun. Tickets are \$10 each. Purchase as many tickets as you like; however, the deadline to purchase "Early Bird" tickets is Tuesday, January 23, 2024. "Early Bird" tickets are reserved for banquet attendees only and will be automatically placed in the drawing for you. Again, this year you have the option to purchase as many of the 15 Prize Raffle Tickets (featured below) as you want, the offer is limited to 350 tickets. If the raffle is sold out when your form is received, you will get a refund. You do not need to be present to win prizes in the15 Prize Raffle. You may use a credit card, check, or money order to purchase these tickets **if** you use the form on the last page for your order.